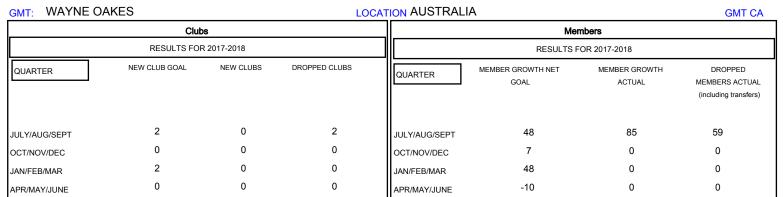

## District 201N5

Results as of: 09/30/2017

| DROPPED CLUBS: 2 |    | 26 CLUBS OF 76 ADDED 1 OR MORE<br>NEW MEMBERS | GENDER DISTRIBUTION  MALE 1,067 (66.85%)  FEMALE 529 (33.15%) |     |
|------------------|----|-----------------------------------------------|---------------------------------------------------------------|-----|
| DROPPED MEMBERS  |    |                                               | Women Percentage Fiscal Year Goal: 35%                        |     |
| DECEASED         | 6  | CLICK HERE FOR CUMULATIVE  MEMBERSHIP DATA    | TOTAL FAMILY UNIT MEMBERS                                     | 222 |
| CLUB CANCELLED   | 0  |                                               | FAMILY MEMBERS PAYING HALF                                    |     |
| OTHER            | 53 |                                               |                                                               |     |
| TOTAL            | 59 |                                               |                                                               |     |