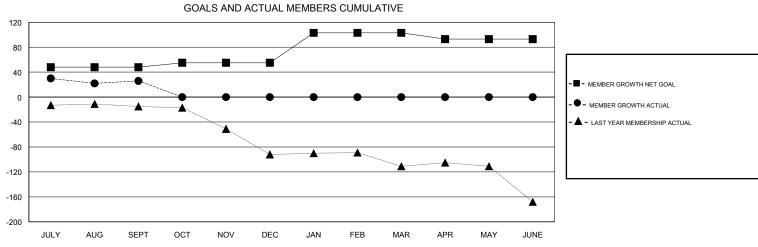

## District 201N5

Results as of: 09/30/2017

| DROPPED CLUBS: 2 |    | 26 CLUBS OF 76 ADDED 1 OR MORE<br>NEW MEMBERS | GENDER DISTRIBUTION  MALE 1,067 (66.85%)  FEMALE 529 (33.15%) |     |
|------------------|----|-----------------------------------------------|---------------------------------------------------------------|-----|
| DROPPED MEMBERS  |    |                                               | Women Percentage Fiscal Year Goal: 35%                        |     |
| DECEASED         | 6  | CLICK HERE FOR CUMULATIVE  MEMBERSHIP DATA    | TOTAL FAMILY UNIT MEMBERS                                     | 222 |
| CLUB CANCELLED   | 0  |                                               | FAMILY MEMBERS PAYING HALF                                    |     |
| OTHER            | 53 |                                               |                                                               |     |
| TOTAL            | 59 |                                               |                                                               |     |